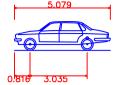

THE INFORMATION ON THIS DRAWING IS TO THE ORDNANCE SURVEY IRELAND ITM COORDINATE SYSTEM

Large Car (2006)
Overall Length
Overall Width
Overall Body Height
Min Body Ground Clearance
Max Track Width
Lock—to—lock time
Curb to Curb Turning Radius