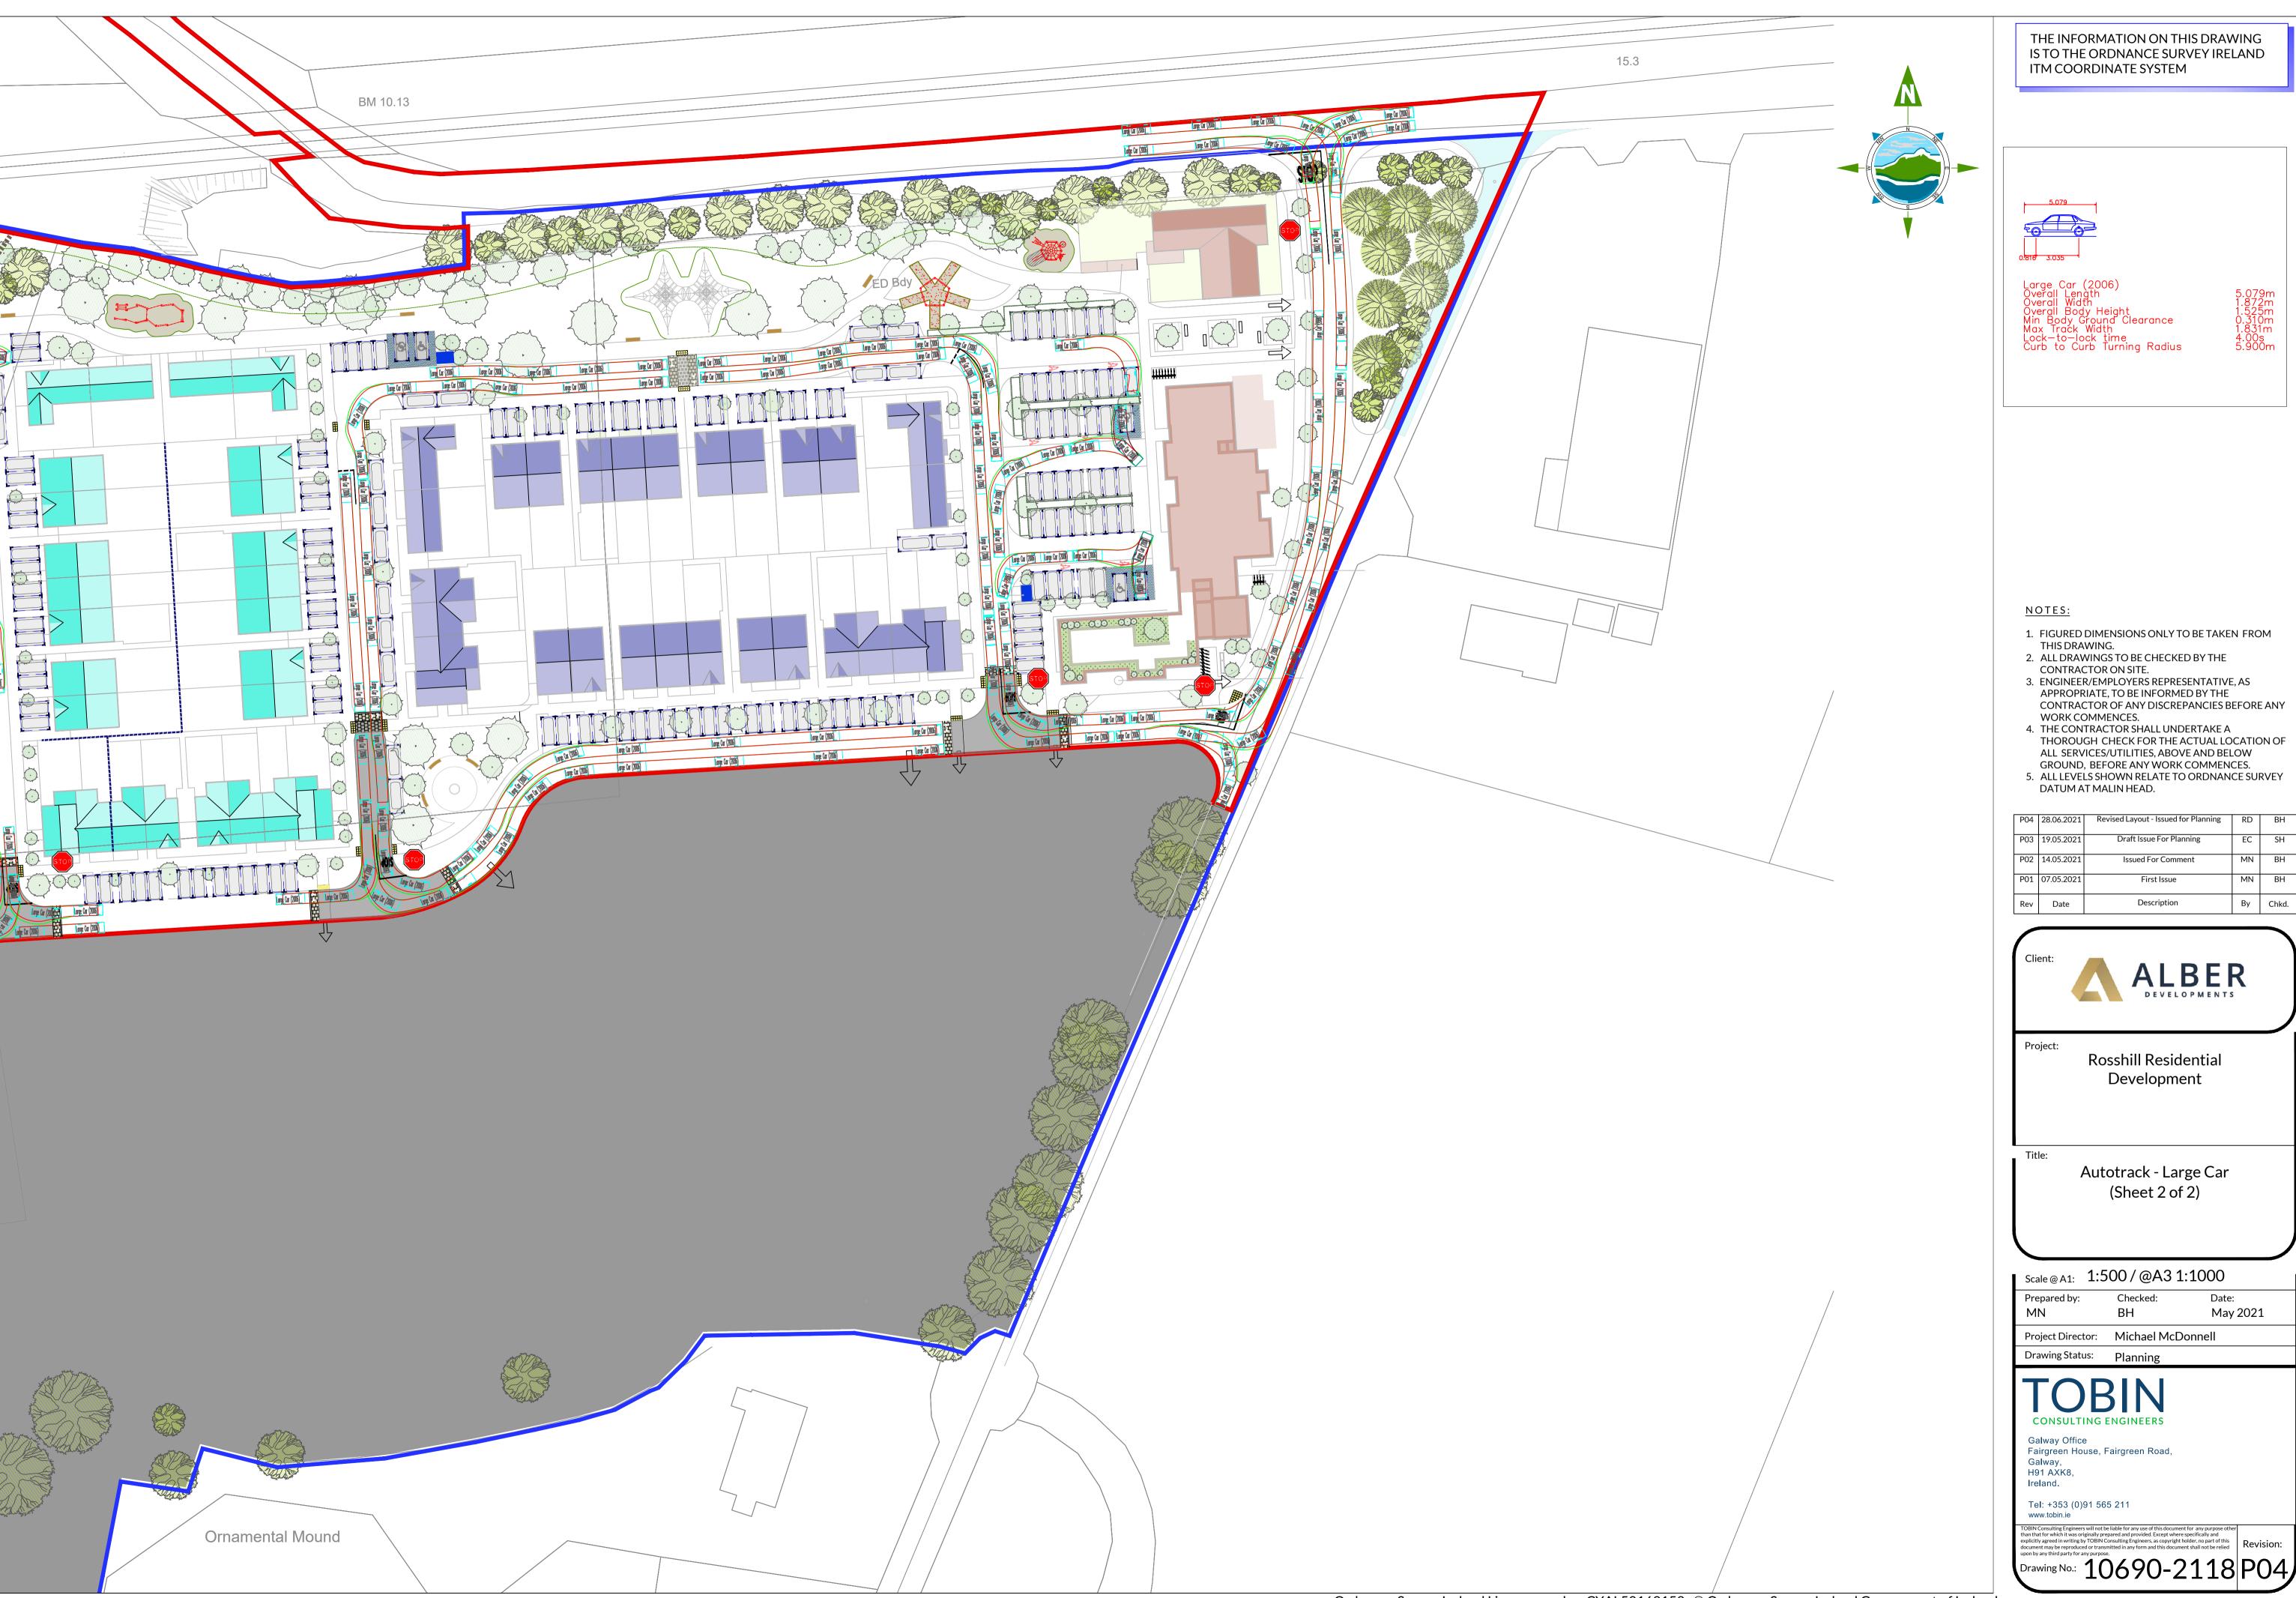

Rosshill Residential Development

Autotrack - Large Car (Sheet 2 of 2)

Scale @ A1: 1:500 / @ A3 1:1000

Checked: Date: Prepared by: May 2021 Project Director: Michael McDonnell

Drawing Status: Planning

Galway Office Fairgreen House, Fairgreen Road, Galway, H91 AXK8, Ireland.